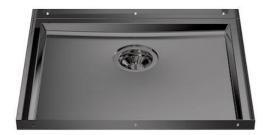

### Sink Phantom Base Gun Metal

Recommended for 12 mm thickness

Kitchen Sinks

Code: 5555 346

#### **DETAILS**

| Material          | AISI 304 stainless steel                                                                                 |
|-------------------|----------------------------------------------------------------------------------------------------------|
| Texture           | Foster brushed                                                                                           |
| Finish            | PVD                                                                                                      |
| Coloring          | Gun Metal                                                                                                |
| Dimensions        | 530 x 430 mm                                                                                             |
| Number of bowls   | 1 bowl                                                                                                   |
| Bowl dimension    | 506 x 406 mm                                                                                             |
| Built-in hole     | View technical data sheet                                                                                |
| Standard fittings | Drain, Foster overflow and universal corrugated pipe (for installing different overflows), Boxed packing |