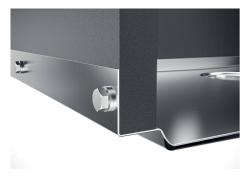

| Waste fitting                   | 3,5" drain                                                                                                                                                                                                                                                                                                                                     |
|---------------------------------|------------------------------------------------------------------------------------------------------------------------------------------------------------------------------------------------------------------------------------------------------------------------------------------------------------------------------------------------|
| Notes:                          | For 12 mm thick sheets                                                                                                                                                                                                                                                                                                                         |
| FEATURES                        |                                                                                                                                                                                                                                                                                                                                                |
| Gun Metal                       | The Gun Metal finish is obtained by treating steel with a physical process called PVD (Phisical Vacuum Deposition) which deposits particles of noble metals on the surface. The result is a unique and refined aesthetic effect, and an improvement of the mechanical properties of the steel which is more resistant to impact and scratches. |
| PHANTOM BASE - 12 mm            | The Phantom BASE sink's bottoms are specifically engineered to be coupled with sinks made out of slabs. The perimetric trough makes for a simple and perfect installation. This version of Phantom BASE is meant for slabs of 12mm thickness.                                                                                                  |
| PHANTOM BASE WITHOUT<br>WELDING | The steel bottom Phantom BASE solves the problem of water draining of slab sinks, because the slope built into the moulded bottom ensures perfect draining. The radius and sloped profile of Phantom BASE guarantee great practicality and hygiene in everyday cleaning.                                                                       |
| High thickness                  | Imm thick steel. A significant thickness, which guarantees the maximum sturdiness and durability.                                                                                                                                                                                                                                              |
| Perimetral overflow             | The overflow is always a security on the Foster sinks that prevents the overflow of water in case of oversights. The perimeter drain solution improves aesthetics thanks to its square and essential shape.                                                                                                                                    |