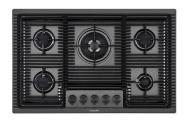

### **RECOMMENDED PAIRINGS**

Cooker hob Milanello Gun Metal 5F 7682 006

Mixer Tap Omega Plus Gun Metal 8498 856