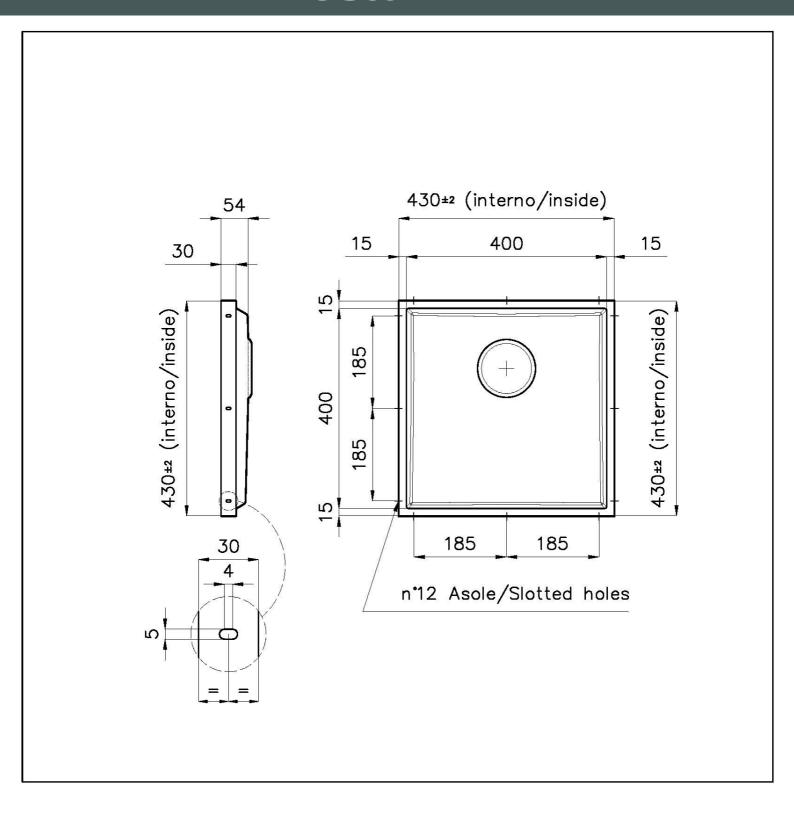

#### **DETAILS**

| Material          | AISI 304 stainless steel                                                                                 |
|-------------------|----------------------------------------------------------------------------------------------------------|
| Texture           | Foster brushed                                                                                           |
| Finish            | PVD                                                                                                      |
| Coloring          | Gun Metal                                                                                                |
| Dimensions        | 530 x 430 mm                                                                                             |
| Number of bowls   | 1 bowl                                                                                                   |
| Bowl dimension    | 506 x 406 mm                                                                                             |
| Built-in hole     | View technical data sheet                                                                                |
| Standard fittings | Drain, Foster overflow and universal corrugated pipe (for installing different overflows), Boxed packing |

| Waste fitting                   | 3,5" drain                                                                                                                                                                                                                                                                                                                                     |
|---------------------------------|------------------------------------------------------------------------------------------------------------------------------------------------------------------------------------------------------------------------------------------------------------------------------------------------------------------------------------------------|
| Notes:                          | For 12 mm thick sheets                                                                                                                                                                                                                                                                                                                         |
| FEATURES                        |                                                                                                                                                                                                                                                                                                                                                |
| Gun Metal                       | The Gun Metal finish is obtained by treating steel with a physical process called PVD (Phisical Vacuum Deposition) which deposits particles of noble metals on the surface. The result is a unique and refined aesthetic effect, and an improvement of the mechanical properties of the steel which is more resistant to impact and scratches. |
| PHANTOM BASE - 12 mm            | The Phantom BASE sink's bottoms are specifically engineered to be coupled with sinks made out of slabs. The perimetric trough makes for a simple and perfect installation. This version of Phantom BASE is meant for slabs of 12mm thickness.                                                                                                  |
| PHANTOM BASE WITHOUT<br>WELDING | The steel bottom Phantom BASE solves the problem of water draining of slab sinks, because the slope built into the moulded bottom ensures perfect draining. The radius and sloped profile of Phantom BASE guarantee great practicality and hygiene in everyday cleaning.                                                                       |
| High thickness                  | Imm thick steel. A significant thickness, which guarantees the maximum sturdiness and durability.                                                                                                                                                                                                                                              |
| Perimetral overflow             | The overflow is always a security on the Foster sinks that prevents the overflow of water in case of oversights. The perimeter drain solution improves aesthetics thanks to its square and essential shape.                                                                                                                                    |