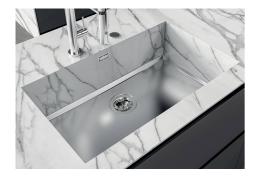

### Sink Phantom Base Gun Metal

Recommended for 12 mm thickness

Kitchen Sinks

Code: 5555 346

#### **DETAILS**

| Material          | AISI 304 stainless steel                                                                                 |
|-------------------|----------------------------------------------------------------------------------------------------------|
| Texture           | Foster brushed                                                                                           |
| Finish            | PVD                                                                                                      |
| Coloring          | Gun Metal                                                                                                |
| Dimensions        | 530 x 430 mm                                                                                             |
| Number of bowls   | 1 bowl                                                                                                   |
| Bowl dimension    | 506 x 406 mm                                                                                             |
| Built-in hole     | View technical data sheet                                                                                |
| Standard fittings | Drain, Foster overflow and universal corrugated pipe (for installing different overflows), Boxed packing |

| Waste fitting                   | 3,5" drain                                                                                                                                                                                                                                                                                                                                     |
|---------------------------------|------------------------------------------------------------------------------------------------------------------------------------------------------------------------------------------------------------------------------------------------------------------------------------------------------------------------------------------------|
| Notes:                          | For 12 mm thick sheets                                                                                                                                                                                                                                                                                                                         |
| FEATURES                        |                                                                                                                                                                                                                                                                                                                                                |
| Gun Metal                       | The Gun Metal finish is obtained by treating steel with a physical process called PVD (Phisical Vacuum Deposition) which deposits particles of noble metals on the surface. The result is a unique and refined aesthetic effect, and an improvement of the mechanical properties of the steel which is more resistant to impact and scratches. |
| PHANTOM BASE - 12 mm            | The Phantom BASE sink's bottoms are specifically engineered to be coupled with sinks made out of slabs. The perimetric trough makes for a simple and perfect installation. This version of Phantom BASE is meant for slabs of 12mm thickness.                                                                                                  |
| PHANTOM BASE WITHOUT<br>WELDING | The steel bottom Phantom BASE solves the problem of water draining of slab sinks, because the slope built into the moulded bottom ensures perfect draining. The radius and sloped profile of Phantom BASE guarantee great practicality and hygiene in everyday cleaning.                                                                       |
| High thickness                  | Imm thick steel. A significant thickness, which guarantees the maximum sturdiness and durability.                                                                                                                                                                                                                                              |
| Perimetral overflow             | The overflow is always a security on the Foster sinks that prevents the overflow of water in case of oversights. The perimeter drain solution improves aesthetics thanks to its square and essential shape.                                                                                                                                    |