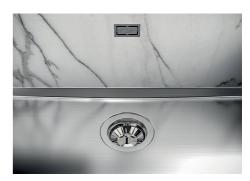

steel. A significant thickness, which guarantees the maximum sturdiness and durability.                                                                                                                                                                                                                                              |
| Perimetral overflow             | The overflow is always a security on the Foster sinks that prevents the overflow of water in case of oversights. The perimeter drain solution improves aesthetics thanks to its square and essential shape.                                                                                                                                    |

### **TECHNICAL DATA**







DETTAGLIO PER TROPPO PIENO / OVERFLOW DETAILS

### **GALLERY**









### **OPTIONAL ACCESSORIES**



**Black grid** 8100 652



Cestello inox 8612 000



**HDPE Chopping board** 8657 001



Stainless steel plate rack 8100 201



White bowl 8153 100



### **RECOMMENDED PAIRINGS**



Cooker hob Milanello Gun Metal 5F 7682 006



Mixer Tap Omega Plus Gun Metal 8498 856

### **OPTIONAL AUTOMATIC WASTE FITTINGS**



Space Light automatic waste fitting
- PL
8407 117



Space Push automatic waste fitting - PP 8407 116



Space automatic waste fitting - PA 8407 108



Gun Metal automatic waste fitting - PG

8407 110



Automatic waste fitting 8407 100



Automatic waste fitting

8407 000