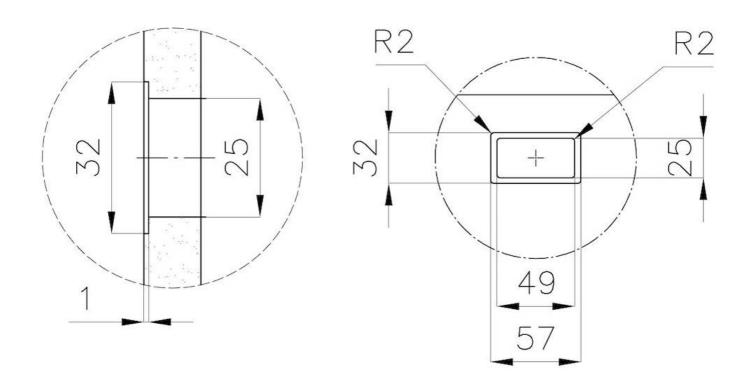

|
| High thickness                  | Imm thick steel. A significant thickness, which guarantees the maximum sturdiness and durability.                                                                                                                                                                                                                                              |
| Perimetral overflow             | The overflow is always a security on the Foster sinks that prevents the overflow of water in case of oversights. The perimeter drain solution improves aesthetics thanks to its square and essential shape.                                                                                                                                    |

### **TECHNICAL DATA**







DETTAGLIO PER TROPPO PIENO / OVERFLOW DETAILS

### **GALLERY**









### **OPTIONAL ACCESSORIES**



**Black grid** 8100 652



Cestello inox 8612 000



**HDPE Chopping board** 8657 001



Stainless steel plate rack 8100 201



White bowl 8153 100



### **RECOMMENDED PAIRINGS**



Cooker hob Milanello Gun Metal 5F 7682 006



Mixer Tap Omega Plus Gun Metal 8498 856

### **OPTIONAL AUTOMATIC WASTE FITTINGS**



Space Light automatic waste fitting
- PL
8407 117



Space Push automatic waste fitting - PP 8407 116



Space automatic waste fitting - PA 8407 108



Gun Metal automatic waste fitting - PG

8407 110



Automatic waste fitting 8407 100



Automatic waste fitting

8407 000